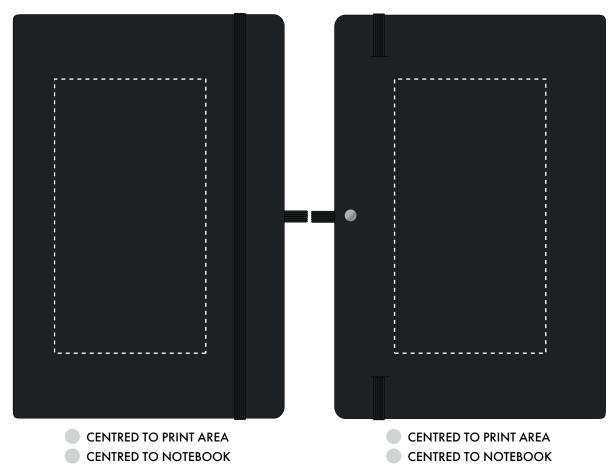

## **PANTONE REFERENCE(S)**

Debossing / Foil Blocking

Product Image for visualisation - colours may vary

ARTWORK SCALE 50%

ARTWORK SCALE 50%

The dashed line is to demonstrate print area and will not appear on your printed item

| ARTWORK SCALE 100%<br>Max print area: 145mm x 80mm |        | ARTWORK SCALE 100%<br>Max print area: 145mm x 80mm |
|----------------------------------------------------|--------|----------------------------------------------------|
| ,                                                  |        |                                                    |
| !<br>!<br>!                                        |        |                                                    |
| <br>                                               |        |                                                    |
|                                                    |        |                                                    |
|                                                    |        |                                                    |
| 1<br>1<br>1                                        |        |                                                    |
|                                                    |        |                                                    |
| 1<br>                                              |        |                                                    |
| 1<br>                                              |        |                                                    |
| !<br>!<br>!                                        | !<br>! |                                                    |
| 1<br>1<br>1                                        |        |                                                    |
|                                                    |        |                                                    |
| 1<br>1<br>1<br>1                                   |        |                                                    |
|                                                    |        |                                                    |
| 1<br>1<br>1                                        | !<br>! |                                                    |
| !<br>!<br>!                                        | !<br>! |                                                    |